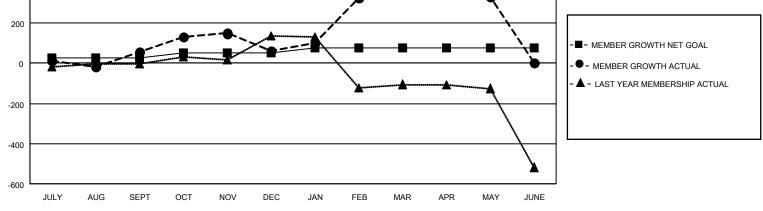

## LOCATION INDIA

District 3233G1

Results as of: 5/31/2022

| Clubs                 |               |           |               | Members               |                        |                         |                                                    |
|-----------------------|---------------|-----------|---------------|-----------------------|------------------------|-------------------------|----------------------------------------------------|
| RESULTS FOR 2021-2022 |               |           |               | RESULTS FOR 2021-2022 |                        |                         |                                                    |
| QUARTER               | NEW CLUB GOAL | NEW CLUBS | DROPPED CLUBS | QUARTER               | BER GROWTH NET<br>GOAL | MEMBER GROWTH<br>ACTUAL | DROPPED<br>MEMBERS ACTUAL<br>(including transfers) |
| JULY/AUG/SEPT         | 5             | 9         | 13            | JULY/AUG/SEPT         | 25                     | 312                     | 230                                                |
| OCT/NOV/DEC           | 5             | 2         | 9             | OCT/NOV/DEC           | 25                     | 168                     | 157                                                |
| JAN/FEB/MAR           | 5             | 11        | 3             | JAN/FEB/MAR           | 25                     | 379                     | 57                                                 |
| APR/MAY/JUNE          | 5             | 0         | 1             | APR/MAY/JUNE          | 0                      | 114                     | 154                                                |