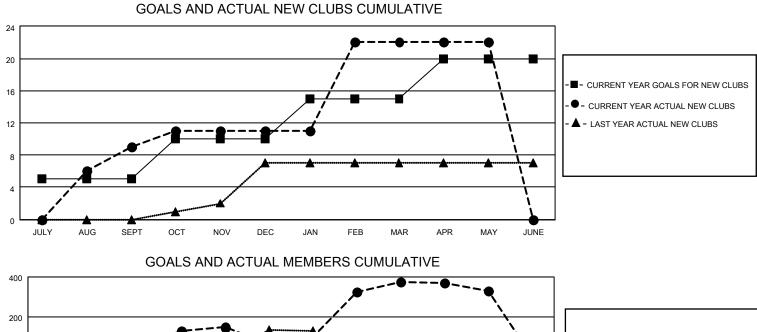

## LOCATION INDIA

District 3233G1

Results as of: 5/31/2022

| Clubs                 |               |           |               | Members               |                        |                         |                                                    |
|-----------------------|---------------|-----------|---------------|-----------------------|------------------------|-------------------------|----------------------------------------------------|
| RESULTS FOR 2021-2022 |               |           |               | RESULTS FOR 2021-2022 |                        |                         |                                                    |
| QUARTER               | NEW CLUB GOAL | NEW CLUBS | DROPPED CLUBS | QUARTER               | BER GROWTH NET<br>GOAL | MEMBER GROWTH<br>ACTUAL | DROPPED<br>MEMBERS ACTUAL<br>(including transfers) |
| JULY/AUG/SEPT         | 5             | 9         | 13            | JULY/AUG/SEPT         | 25                     | 312                     | 230                                                |
| OCT/NOV/DEC           | 5             | 2         | 9             | OCT/NOV/DEC           | 25                     | 168                     | 157                                                |
| JAN/FEB/MAR           | 5             | 11        | 3             | JAN/FEB/MAR           | 25                     | 379                     | 57                                                 |
| APR/MAY/JUNE          | 5             | 0         | 1             | APR/MAY/JUNE          | 0                      | 114                     | 154                                                |